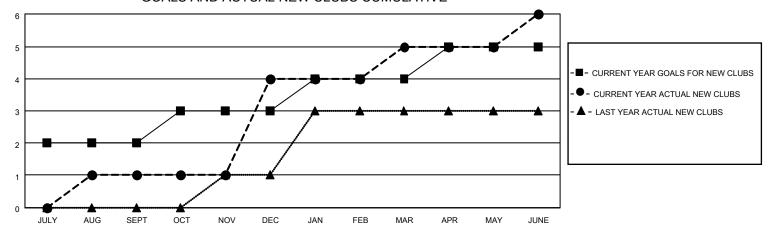

## GOALS AND ACTUAL NEW CLUBS CUMULATIVE

## MONTHLY MEMBERSHIP PROGRESS REPORT

LOCATION INDIA District 316 G Results as of: 6/30/2021

|               | Club          | s           |               | Members               |                        |                         |                                                    |  |
|---------------|---------------|-------------|---------------|-----------------------|------------------------|-------------------------|----------------------------------------------------|--|
|               | RESULTS FOR   | R 2020-2021 |               | RESULTS FOR 2020-2021 |                        |                         |                                                    |  |
| QUARTER       | NEW CLUB GOAL | NEW CLUBS   | DROPPED CLUBS | QUARTER MEMI          | BER GROWTH NET<br>GOAL | MEMBER GROWTH<br>ACTUAL | DROPPED<br>MEMBERS ACTUAL<br>(including transfers) |  |
| JULY/AUG/SEPT | 2             | 1           | 1             | JULY/AUG/SEPT         | 75                     | 90                      | 26                                                 |  |
| OCT/NOV/DEC   | 1             | 3           | 0             | OCT/NOV/DEC           | 75                     | 180                     | 142                                                |  |
| JAN/FEB/MAR   | 1             | 1           | 0             | JAN/FEB/MAR           | 75                     | 42                      | 11                                                 |  |
| APR/MAY/JUNE  | 1             | 1           | 0             | APR/MAY/JUNE          | 25                     | 127                     | 132                                                |  |