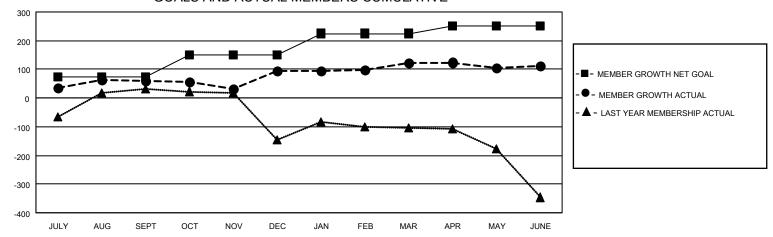

## GOALS AND ACTUAL MEMBERS CUMULATIVE

| DROPPED CLUBS: 1 |     | 52 CLUBS OF 71 ADDED 1 OR MORE<br>NEW MEMBERS | GENDER DISTRIBUTION  MALE 2,046 (81.22%) |               |       |
|------------------|-----|-----------------------------------------------|------------------------------------------|---------------|-------|
| DROPPED MEMBERS  |     |                                               | FEMALE                                   | 473 (18.78%)  |       |
| DECEASED         | 50  | CLICK HERE FOR CUMULATIVE                     | TOTAL FAMILY UNIT MEMBERS                |               | 1,034 |
| CLUB CANCELLED   | 0   | MEMBERSHIP DATA                               | - A A W V A 4 B A B B B B                | 0.000//0.000  | 643   |
| OTHER            | 261 |                                               | FAMILY MEMBER                            | S PAYING HALF | 043   |
| TOTAL            | 311 |                                               |                                          |               |       |

## MONTHLY MEMBERSHIP PROGRESS REPORT

LOCATION INDIA District 316 G Results as of: 6/30/2021

|               | Club          | s           |               | Members               |                        |                         |                                                    |  |
|---------------|---------------|-------------|---------------|-----------------------|------------------------|-------------------------|----------------------------------------------------|--|
|               | RESULTS FOR   | R 2020-2021 |               | RESULTS FOR 2020-2021 |                        |                         |                                                    |  |
| QUARTER       | NEW CLUB GOAL | NEW CLUBS   | DROPPED CLUBS | QUARTER MEMI          | BER GROWTH NET<br>GOAL | MEMBER GROWTH<br>ACTUAL | DROPPED<br>MEMBERS ACTUAL<br>(including transfers) |  |
| JULY/AUG/SEPT | 2             | 1           | 1             | JULY/AUG/SEPT         | 75                     | 90                      | 26                                                 |  |
| OCT/NOV/DEC   | 1             | 3           | 0             | OCT/NOV/DEC           | 75                     | 180                     | 142                                                |  |
| JAN/FEB/MAR   | 1             | 1           | 0             | JAN/FEB/MAR           | 75                     | 42                      | 11                                                 |  |
| APR/MAY/JUNE  | 1             | 1           | 0             | APR/MAY/JUNE          | 25                     | 127                     | 132                                                |  |